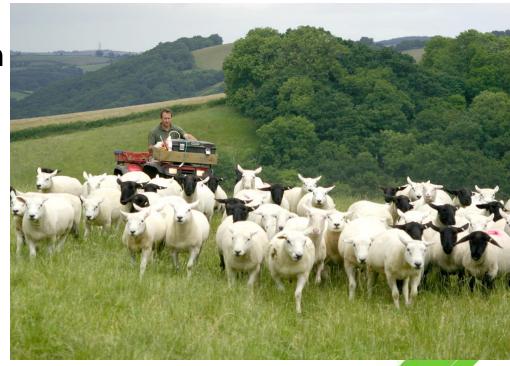

# Rams should not 'melt' when they come home

# Shearing themselves ... as they lamb outside unassisted

 Shows and Sales have limited purpose in modern progressive commercial sheep production systems.