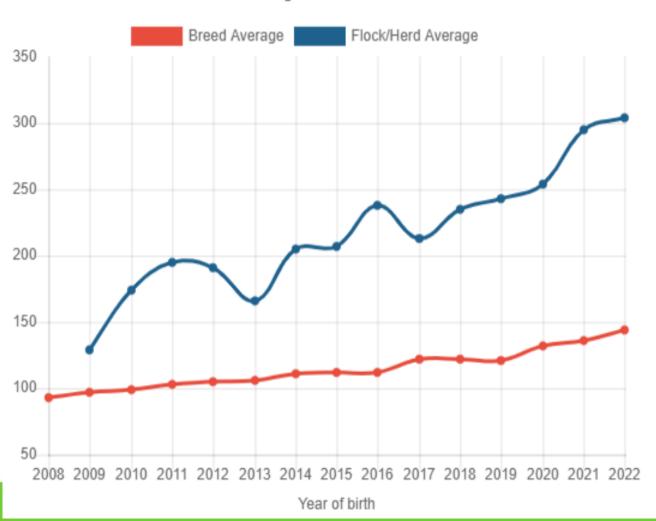

rams for their....

#### Genetics

or

Cosmetics?



### Rearing Rams on Grass?

**Living on grass** 

Not just standing on grass







Cosmetics

# Shearing themselves ... as they lamb outside unassisted





 Shows and Sales have limited purpose in modern progressive commercial sheep production systems.



#### Who do you buy your rams from?

#### Sheep breeder

or

'Sheep fancier'?



### Basic Breeding Principle

 Ram lambs should be selected for 'foraging ability' not for ability to thrive on massive levels of cereal supplementation.



#### **Potential Gains**

- Reduced ram costs
  - £3/lamb
- Improved lambs
  - £3.5/lamb
- Higher margin per lamb
  - £6.50 /lamb
- Higher margins per ewe
  - £10 more profit per ewe per year !!



#### Suffolk Index

Index Averages for UK 0 369455





# How to find a 'Fit for Purpose' Ram

- Performance recorded flock
  - Superior genetics
- Reared on grass alone,
  - Rams are fitter, more fertile, higher libido, and with more longevity
- Purchase direct from the breeder's farm
  - Avoiding the show ring and sale ring
  - Improved biosecurity



#### PL & LF Baber

#### **Professional Sheep Breeders**

producing

**'FIT for PURPOSE'** stock

Delivered all over UK to

Progressive Profitable Commercial Sheep Farmers