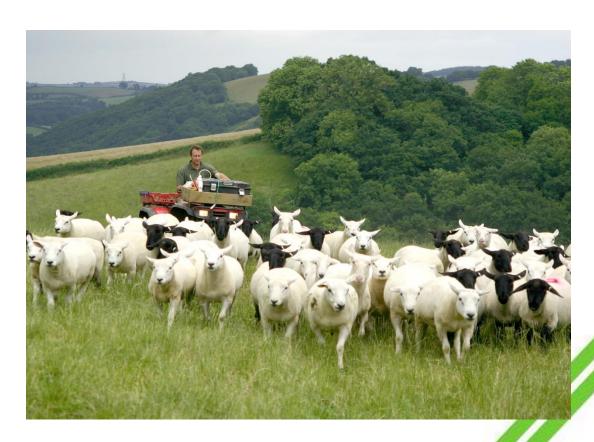

# Rams should not 'melt' when they come home

# Shearing themselves ... as they lamb outside unassisted

 Shows and Sales have limited purpose in modern progressive commercial sheep production systems.