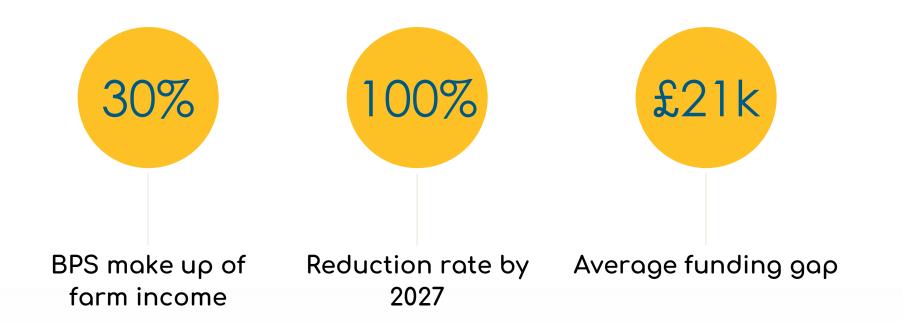

Privileged and Confidential

# Bleedl

#### **Dartmoor Farming Network** January 2023

## Introduction

- First generation farmer
- Beef, sheep & pigs
- Just ended our 155 acre tenancy
- UK Country Manager at Breedr





### Productivity and profitability matter



#### ELMs is not a subsidy replacement!



## Why is recording data important?

- 1Kg of growth is worth £1.85
- Average growth rate is 0.65kg a day, Breedr average 1.25kg (DLWG)

#### Example

Difference per animal over 365 day rearing period =

- + 219kg
- **£405**

# Gap isn't just inputs its animal health and genetics is crucial



#### Weight data utilisation

3 animals, same result, different journey

5



#### Weight data utilisation

£/day = 0.2% difference

£/curve area = 8.2% difference

Scoring correlates with:

| Dry matter intake:  | 88% |
|---------------------|-----|
| Nitrogen excretion: | 75% |
| $N_2O$ :            | 75% |
| Manure methane:     | 50% |
| Enteric methane:    | 60% |





## Putting the power of data in the hands of the farmer







#### Breeding Calenda