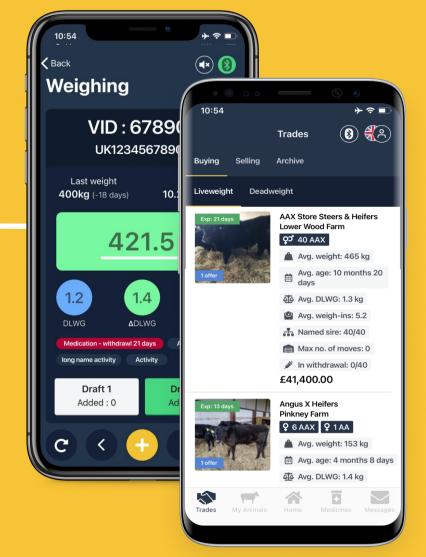

#### Weight data utilisation

3 animals, same result, different journey

5

#### Weight data utilisation

£/day = 0.2% difference

£/curve area = 8.2% difference

Scoring correlates with:

| Dry matter intake:  | 88% |
|---------------------|-----|
| Nitrogen excretion: | 75% |
| $N_2O$ :            | 75% |
| Manure methane:     | 50% |
| Enteric methane:    | 60% |

## Putting the power of data in the hands of the farmer