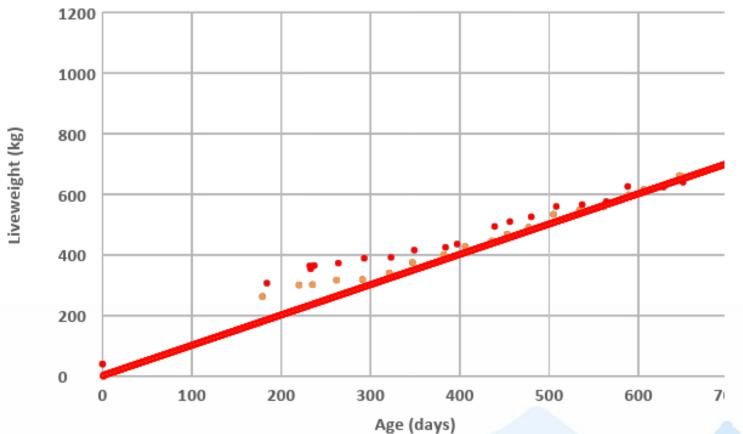

## Why is recording data important?

- 1Kg of growth is worth £1.85
- Average growth rate is 0.65kg a day, Breedr average 1.25kg (DLWG)

#### Example

Difference per animal over 365 day rearing period =

- + 219kg
- **£405**