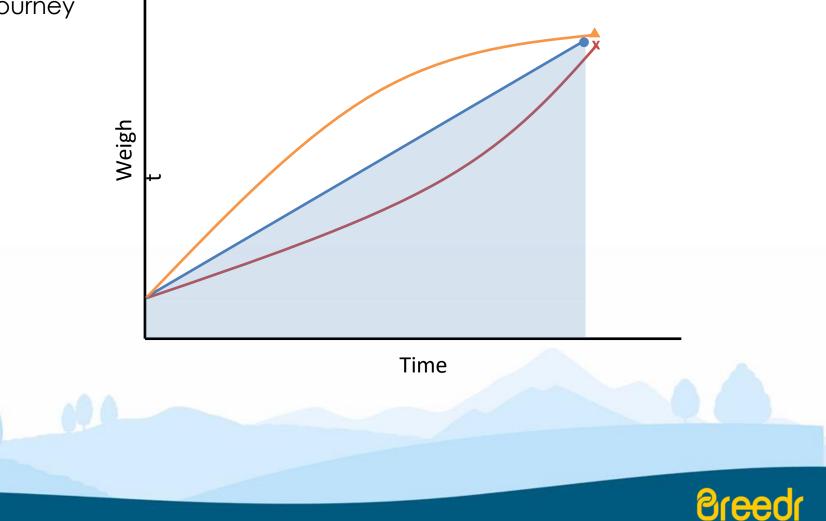

Privileged and Confidential

# Bleedl

#### **Dartmoor Farming Network** January 2023

## Introduction

- First generation farmer
- Beef, sheep & pigs
- Just ended our 155 acre tenancy
- UK Country Manager at Breedr





### Productivity and profitability matter



#### ELMs is not a subsidy replacement!



## Why is recording data important?

- 1Kg of growth is worth £1.85
- Average growth rate is 0.65kg a day, Breedr average 1.25kg (DLWG)

#### Example

Difference per animal over 365 day rearing period =

- + 219kg
- **£405**

# Gap isn't just inputs its animal health and genetics is crucial



#### Weight data utilisation

3 animals, same result, different journey

5



#### Weight data utilisation

£/day = 0.2% difference

£/curve area = 8.2% difference

Scoring correlates with:

| Dry matter intake:  | 88% |
|---------------------|-----|
| Nitrogen excretion: | 75% |
| $N_2O$ :            | 75% |
| Manure methane:     | 50% |
| Enteric methane:    | 60% |





## Putting the power of data in the hands of the farmer







#### Breeding Calendar (Spring Herds)



| Feb