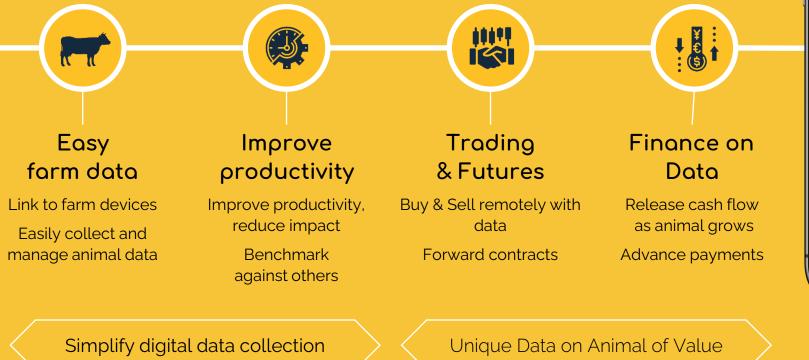

and profitability matter



#### ELMs is not a subsidy replacement!



## Why is recording data important?

- 1Kg of growth is worth £1.85
- Average growth rate is 0.65kg a day, Breedr average 1.25kg (DLWG)

#### Example

Difference per animal over 365 day rearing period =

- + 219kg
- **£405**

# Gap isn't just inputs its animal health and genetics is crucial



#### Weight data utilisation

3 animals, same result, different journey

5



#### Weight data utilisation

£/day = 0.2% difference

£/curve area = 8.2% difference

Scoring correlates with:

| Dry matter intake:  | 88% |
|---------------------|-----|
| Nitrogen excretion: | 75% |
| $N_2O$ :            | 75% |
| Manure methane:     | 50% |
| Enteric methane:    | 60% |





## Putting the power of data in the hands of the farmer







#### Breeding Calendar (Spring Herds)



| Feb                                                                                                                                                                                                                                                                                                                                                                                                                                                         | Mar                                                  | and and a second se | Mov             | Jun                                                                                     | - Ind                   | Aug                                    | See                            | Oct