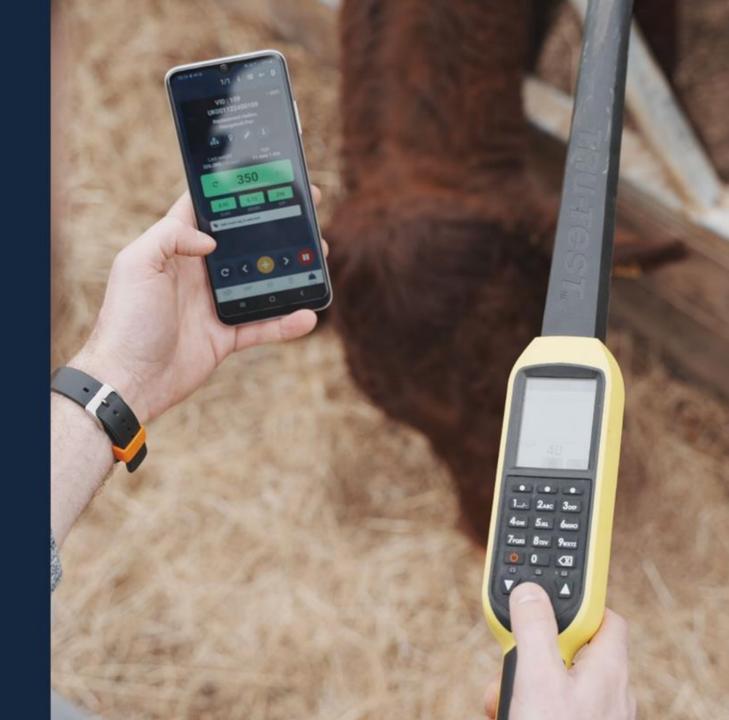

#### Bertie Newman - Dorset

- AHDB Monitor Farm
- Isolation Unit
- Out winters dairy X stock
- Improved growth rates with regular weighing