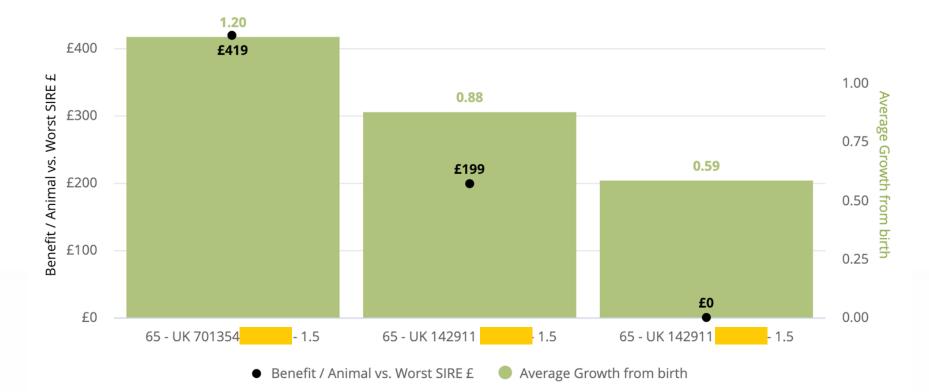

#### Sire performance drives value of calves

9

15 month performance of Off spring by SIRE

Profit difference base on £3.50 DW price.